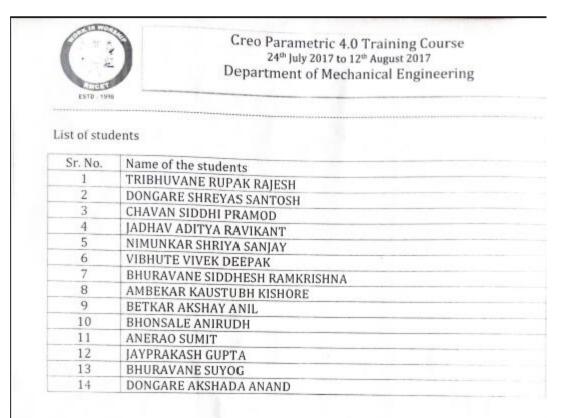

## List of students

Dr. S. N. Waghmare HOD Mechanical Engineering

Dr. M. M. Bhagwat Principal, RMCET, Ambay